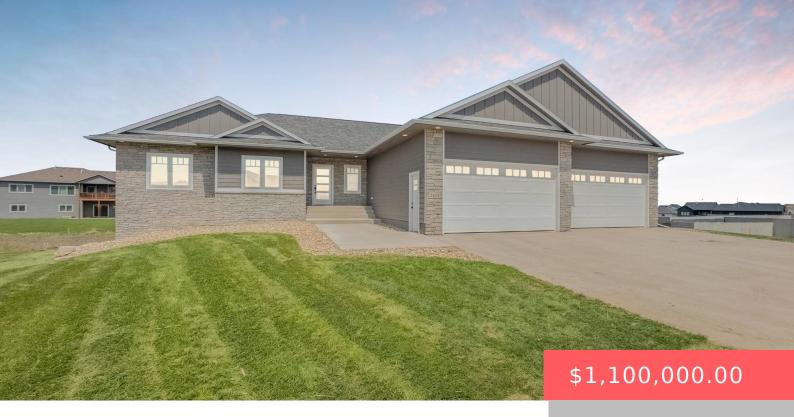

#### **2404 S GALENA CT**

https://harr-lemme.com

Lot 21 Block 18 Copper Creek Addn to City of Sioux Falls

- 5 beds
- 3 baths
- Ranch, Single Family
- None, RESIDENTIAL
- Active. Active-New
- 3819 sq ft

#### **Basics**

Category: None, RESIDENTIAL

Status: Active, Active-New

Bathrooms: 3 baths

**Area: 3819** sq ft **Year built:** 2024

Type: Ranch, Single Family

**Bedrooms: 5** beds

Floor level: 2050

## **Building Details**

Floor covering: Carpet, Heated, Tile, Wood Basement: Full

**Exterior material:** Hard Board, Stone/Stone Veneer **Roof:** Shingle Composition

Parking: Attached