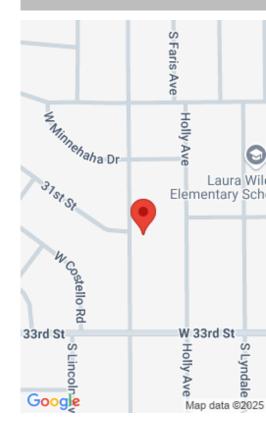

### **Schools**

School District: Sioux Falls Elementary: Laura Wilder ES

Middle: Edison MS High School: Roosevelt HS