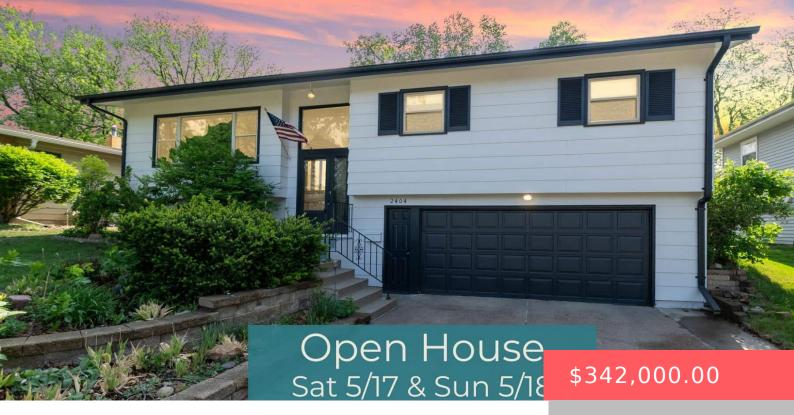

#### **2404 S ELMWOOD AVE**

https://harr-lemme.com

N 32` 14 & All 15 Block 6 Boyce`S Addn To City Of Sioux Falls

- 1 heds
- 3 baths
- Single Family, Split Foyer
- None, RESIDENTIAL
- Active
- 1769 sq ft

#### **Basics**

Category: None, RESIDENTIAL Type: Single Family, Split Foyer

Status: Active Bedrooms: 4 beds

**Bathrooms: 3** baths **Total rooms:** 9

**Floor level:** 1485 **Area:** 1769 sq ft

**Lot size: 8581** sq ft **Year built:** 1963