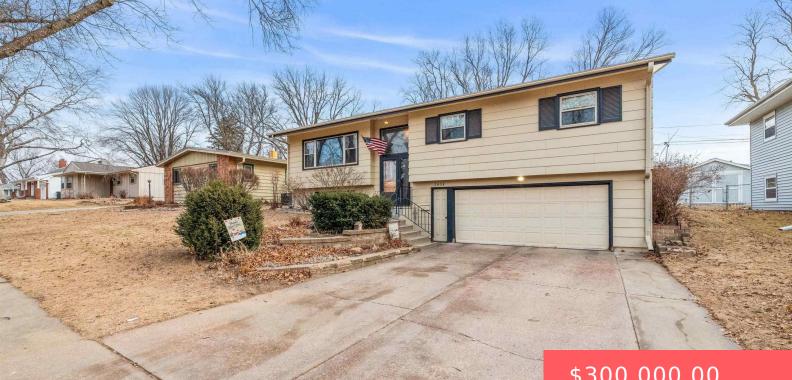

#### 2404 S ELMWOOD AVE

https://harr-lemme.com

#### N 32ft 14 and all Lot 15, Block 6 Boyce Addn to City of Sioux Falls

- \$300,000.00

### Basics

Category: None, RESIDENTIAL Status: Active, Active-New Bathrooms: 3 baths Floor level: 1485 Lot size: 8580 sq ft

Type: Single Family, Split Foyer Bedrooms: 4 beds Total rooms: 9 Area: 1769 sq ft Year built: 1963