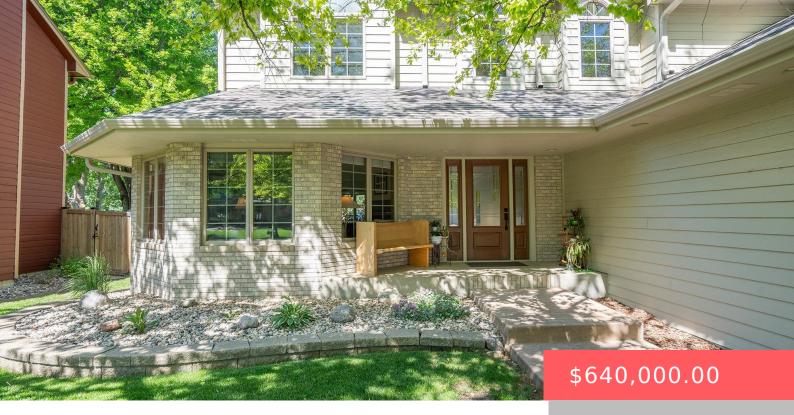

### **2401 S ROOSEVELT CIR**

https://harr-lemme.com

Lot 4 Block 7 Roosevelt Valley Addn to city of Sioux Falls

- 5 hads
- 4 baths
- Single Family, Two Story
- None, RESIDENTIAL
- Active, Active-New
- 4029 sq ft

#### **Basics**

Category: None, RESIDENTIAL Type: Single Family, Two Story

**Status:** Active, Active-New **Bedrooms: 5** beds

Bathrooms: 4 baths Total rooms: 12

**Floor level:** 1600 **Area: 4029** sq ft

**Lot size: 12690** sq ft **Year built:** 1995

## **Building Details**

Floor covering: Carpet, Ceramic, Tile, Wood Basement: Full

**Exterior material:** Part Brick **Roof:** Shingle Composition

Parking: Attached