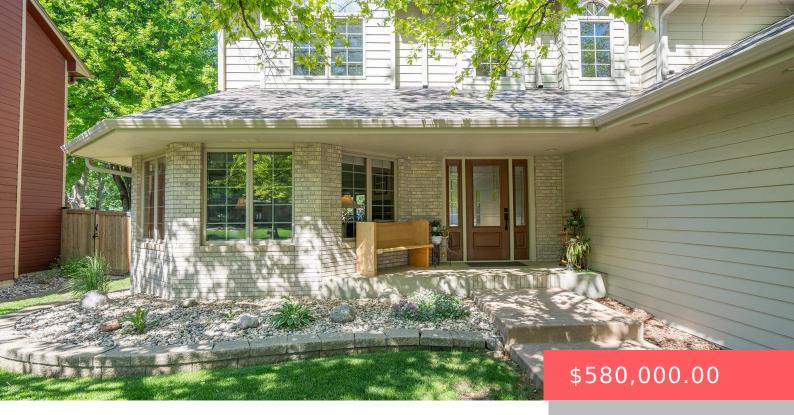

### **2401 S ROOSEVELT CIR**

https://harr-lemme.com

Lot 4 Block 7 Roosevelt Valley Addn to city of Sioux Falls

- 5 hads
- 4 baths
- Single Family, Two Story
- None, RESIDENTIAL
- Active. Active-New
- 4029 sq ft

#### **Basics**

Category: None, RESIDENTIAL Type: Single Family, Two Story

**Status:** Active, Active-New **Bedrooms: 5** beds

Bathrooms: 4 baths Total rooms: 12

**Floor level:** 1600 **Area: 4029** sq ft

**Lot size: 12690** sq ft **Year built:** 1995

## **Building Details**

Floor covering: Carpet, Ceramic, Tile, Wood Basement: Full

**Exterior material:** Part Brick **Roof:** Shingle Composition

Parking: Attached