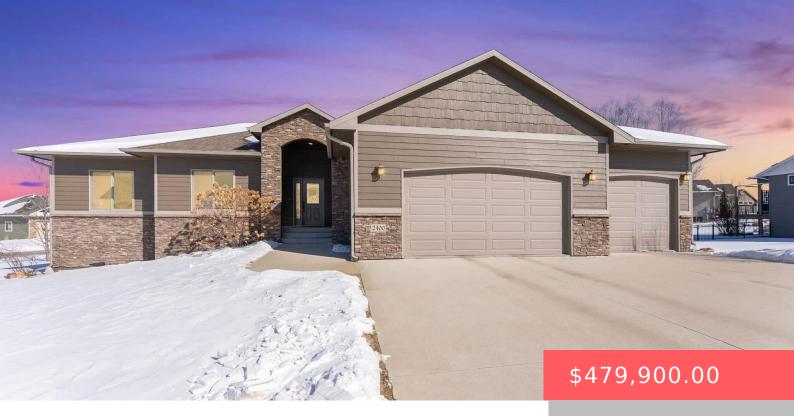

#### **2400 S DURANGO CIR CIR**

https://harr-lemme.com

Lot 15 Block 9 COPPER CREEK ADDITION TO THE CITY OF SIOUX FALLS

- 3 hads
- 2 baths
- Ranch, Single Family
- None, RESIDENTIAL
- Active-New
- 1731 sq ft

#### **Basics**

Category: None, RESIDENTIAL Type: Ranch, Single Family

Status: Active-New Bedrooms: 3 beds

Bathrooms: 2 baths Total rooms: 6

**Floor level:** 1731 **Area:** 1731 sq ft

**Lot size: 13464** sq ft **Year built:** 2014

## **Building Details**

Floor covering: Carpet, Tile, Wood Basement: Full

**Exterior material:** Hard Board, Stone/Stone Veneer **Roof:** Shingle Composition

Parking: Attached