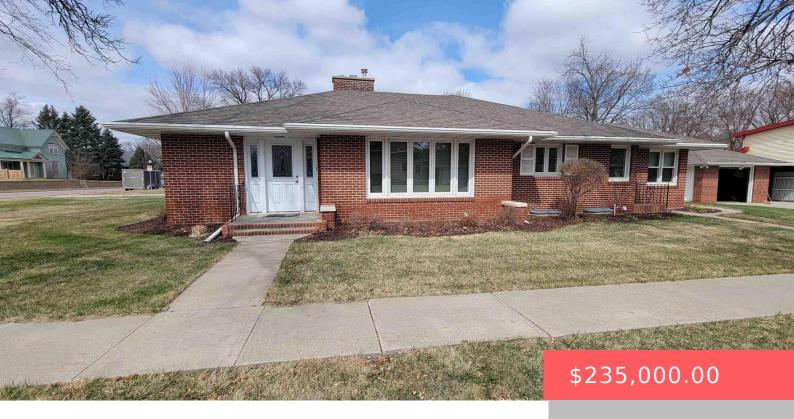

240 WALNUT ST

https://harr-lemme.com

College- Lot 5 Less N 5' Blk 2

- 2 beds
- 2 baths
- Ranch, Single Family
- None, RESIDENTIAL
- Active, Active-New
- 2808 sq ft

#### Basics

Category: None, RESIDENTIAL Status: Active, Active-New Bathrooms: 2 baths Floor level: 1608 Lot size: 8250 sq ft Type: Ranch, Single Family Bedrooms: 2 beds Total rooms: 13 Area: 2808 sq ft Year built: 1945

### **Building Details**

Floor covering: Carpet, Tile, Vinyl Exterior material: Full Brick House Parking: Detached Basement: Full Roof: Shingle Composition