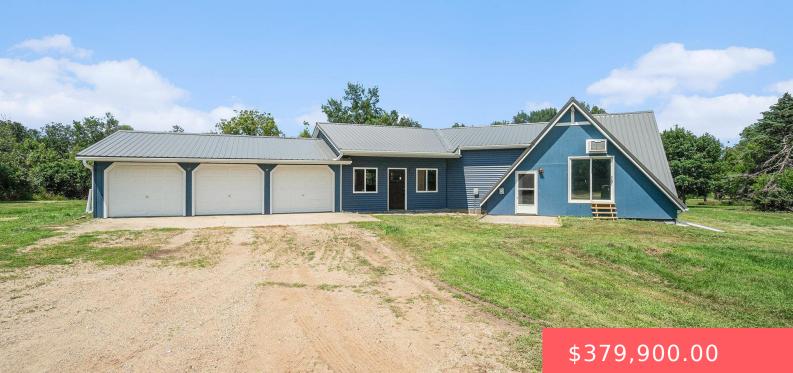

#### 23935 454TH AVE

https://harr-lemme.com

LOT 1 WILT'S ADDN NE 1/4 12-105-53

- . 7 hothe
- Other Single Fa
- · Other, Single Fanniy
- Outside City Limits, RESIDENTIAL
- Active, Active-New
- 1395 sq ft

#### Basics

Category: Outside City Limits, RESIDENTIAL Status: Active, Active-New Bathrooms: 2 baths Floor level: 756 Lot size: 274428 sq ft Type: Other, Single Family Bedrooms: 5 beds Total rooms: 11 Area: 1395 sq ft Year built: 1976

# **Building Details**

Floor covering: Carpet, Laminate, Vinyl Exterior material: Hard Board, Vinyl Parking: Attached

Basement: Full Roof: Metal