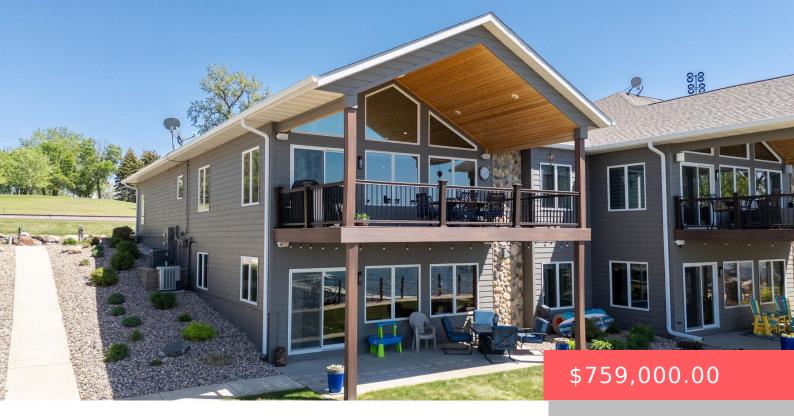

#### 23919 464TH AVE

https://harr-lemme.com

LOT 3A OF SHIPWRECK LANDING ADD #343-3-A

- 5 hads
- 3 baths
- Ranch, Townhouse
- Lake, RESIDENTIAL
- Active
- 3204 sq ft

#### **Basics**

Category: Lake, RESIDENTIAL Type: Ranch, Townhouse

Status: Active Bedrooms: 5 beds

Bathrooms: 3 baths Total rooms: 12

Floor level: 1634 Area: **3204** sq ft

**Lot size: 8448** sq ft **Year built:** 2007

## **Building Details**

Floor covering: Carpet, Heated, Laminate, Tile

Basement: Full

**Exterior material:** Cement Hardboard **Roof:** Shingle Composition

Parking: Attached

### **Amenities & Features**

**Amenities:** Garbage, Lawn Care, Road

Maint, Snow Removal

Features: Main Floor Laundry, Master Bath, Master

Bed Main Level, Pantry, Vaulted Ceiling