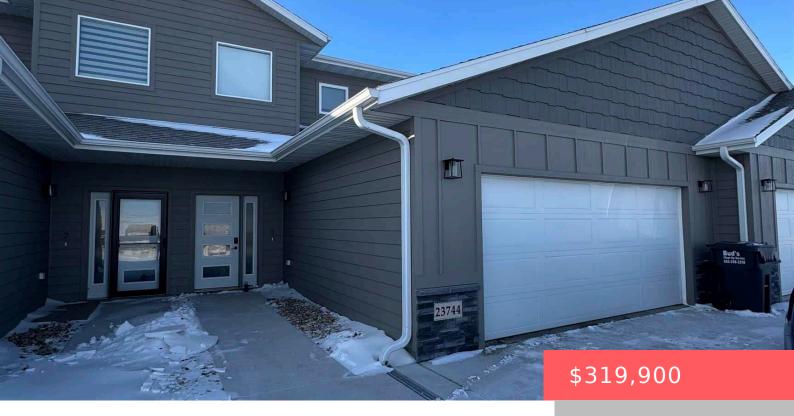

### 23744 461A AVE

https://harr-lemme.com

LOT 6A BLOCK 4 LAKES COMMUNITY ADD #771-N-6

- 2 heds
- 2 baths
- Condominium, Ranch
- Outside City Limits, RESIDENTIAL
- Active-New
- 1460 sq ft

#### **Basics**

Category: Outside City Limits, RESIDENTIAL Type: Condominium, Ranch

Status: Active-New Bedrooms: 2 beds

Bathrooms: 2 baths Total rooms: 8

Floor level: 1460 Area: 1460 sq ft

**Lot size: 16900** sq ft **Year built:** 2022

## **Building Details**

Floor covering: Carpet, Laminate, Wood Basement: None

**Exterior material:** Cement Hardboard **Roof:** Shingle Composition

Parking: Attached