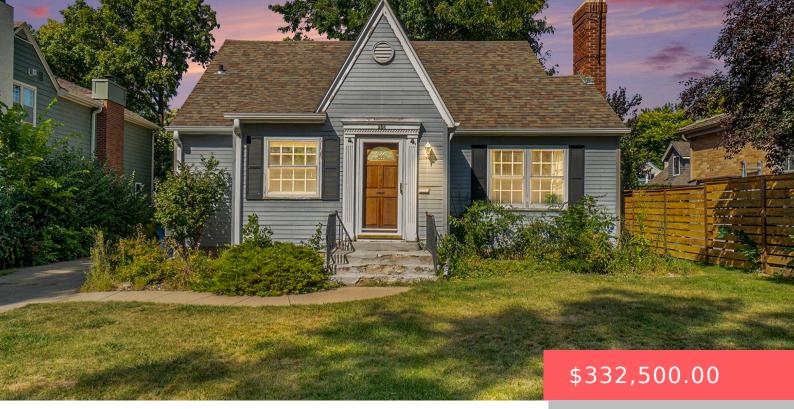

#### 236 E 30TH ST

https://harr-lemme.com

Lot 6 Block 8 Maplewood Park Addn

- 3 beds
- 2 baths
- 1.5 Story, Single Family
- None, RESIDENTIAL
- Active, Active-New
- 2310 sq ft

#### Basics

Category: None, RESIDENTIAL Status: Active, Active-New Bathrooms: 2 baths Floor level: 960 Lot size: 8438 sq ft Type: 1.5 Story, Single Family Bedrooms: 3 beds Total rooms: 11 Area: 2310 sq ft Year built: 1938

# **Building Details**

Floor covering: Vinyl, Wood Exterior material: Wood Parking: Detached

Basement: Full
Roof: Shingle Composition