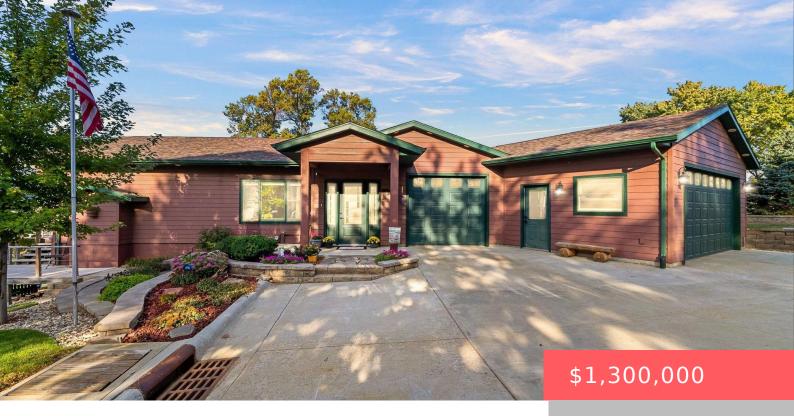

#### TRACT 1 OF PIERSON'S ADDITION SE1/4 NE1/4 23-106-52 #1883-1

Justin Garry

- 3 beds
  - 3 baths
  - Ranch, Single Family
  - Lake, RESIDENTIAL
  - Active
- 2950 sq ft

#### Basics

Category: Lake, RESIDENTIAL Status: Active Bathrooms: 3 baths Floor level: 1800 Lot size: 0 sq ft Type: Ranch, Single Family Bedrooms: 3 beds Total rooms: 10 Area: 2950 sq ft Year built: 1978

# **Building Details**

Floor covering: Carpet, Concrete, Tile, Wood Exterior material: Hard Board Parking: Attached Basement: Full Roof: Shingle Composition