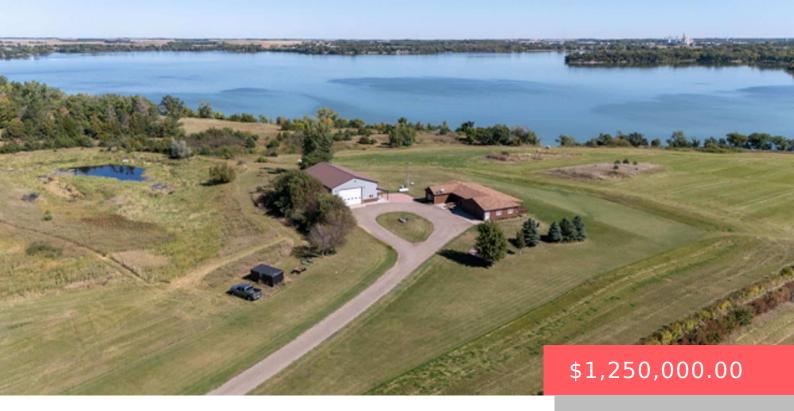

### 23462 451 AVE

https://harr-lemme.com

Reynolds Third AddIn 15-106-53 #3170A OSR=.631

- 4 heds
- 2 baths
- Manufactured Home, Ranch
- Lake, Outside City Limits, RESIDENTIAL
- Active-New
- 2052 sq ft

#### **Basics**

Category: Lake, Outside City Limits, RESIDENTIAL Type: Manufactured Home, Ranch

Status: Active-New Bedrooms: 4 beds

Bathrooms: 2 baths Total rooms: 9

Floor level: 1210 Area: 2052 sq ft

**Lot size: 1491930** sq ft **Year built:** 1978