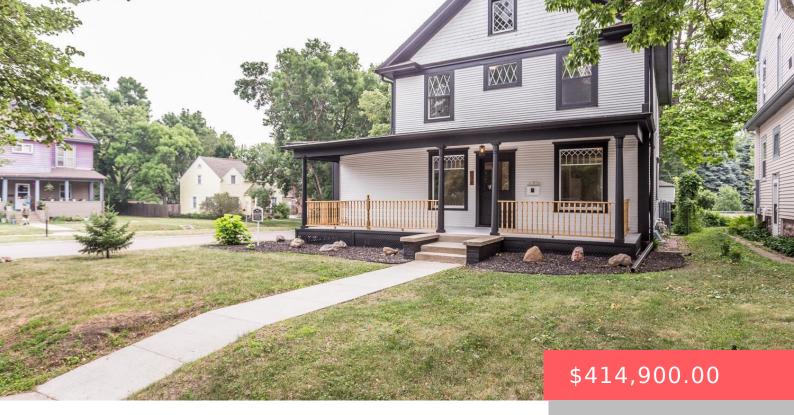

#### 234 N SUMMIT AVE

https://harr-lemme.com

Lot 18, Block 14, Bennetts 1st Addition

- 5 hads
- 3 baths
- Single Family, Two Story
- None, RESIDENTIAL
- Active, Active-New
- 2496 sq ft

#### **Basics**

Category: None, RESIDENTIAL Type: Single Family, Two Story

Status: Active, Active-New Bedrooms: 5 beds

**Bathrooms: 3** baths **Total rooms:** 9

Floor level: 1012 Area: 2496 sq ft

**Lot size: 4578** sq ft **Year built:** 1903

## **Building Details**

Floor covering: Carpet, Tile, Vinyl, Wood Basement: Full

**Exterior material:** Wood **Roof:** Shingle Composition

Parking: Detached