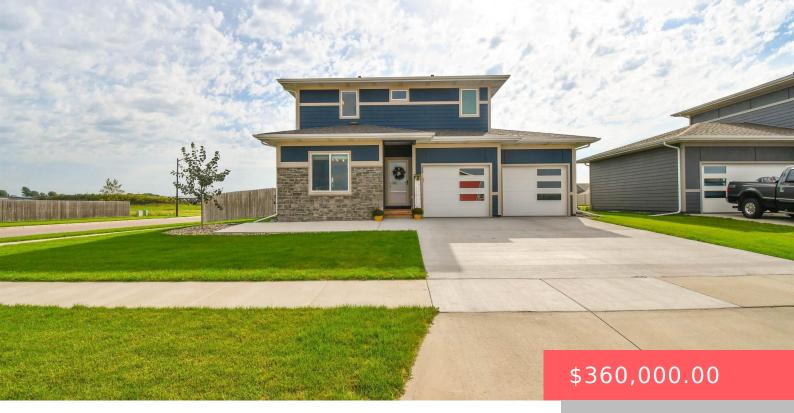

#### **234 CREEKSIDE AVE**

https://harr-lemme.com

Lot 9 Blk 7 HSBG-Creekside Add

- 2 hada
- 4 baths
- Single Family, Two Story
- Outside City Limits RESIDENTIAL
- Active, Active Contingent Misc, Active-New
- 1770 sq ft

#### **Basics**

Category: Outside City Limits, RESIDENTIAL

Status: Active, Active - Contingent Misc, Active-New

Bathrooms: 4 baths

Floor level: 660

Lot size: 8407 sq ft

Type: Single Family, Two Story

**Bedrooms: 3** beds

**Total rooms:** 7

**Area: 1770** sq ft

Year built: 2020

## **Building Details**

Floor covering: Carpet, Laminate Basement: Full

**Exterior material:** Hard Board, Part Brick **Roof:** Shingle Composition

Parking: Attached