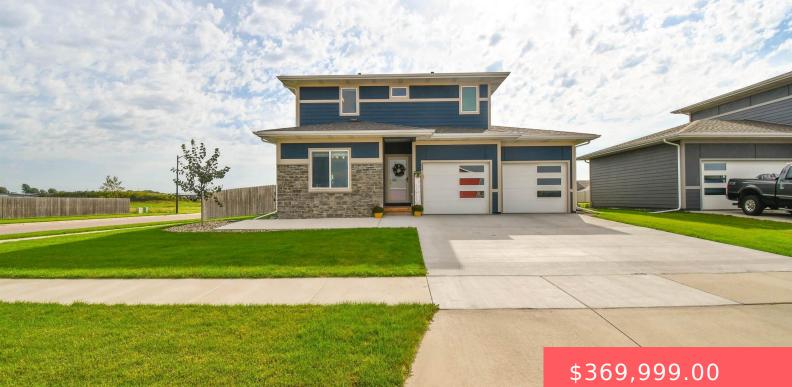

#### **234 CREEKSIDE AVE**

https://harr-lemme.com

Lot 9 Blk 7 HSBG-Creekside Add

#### Basics

Category: Outside City Limits, RESIDENTIAL Status: Active, Active-New Bathrooms: 4 baths Floor level: 660 Lot size: 8407 sq ft

Type: Single Family, Two Story Bedrooms: 3 beds Total rooms: 7 Area: 1770 sq ft Year built: 2020

## **Building Details**

Floor covering: Carpet, Laminate Exterior material: Hard Board, Part Brick Parking: Attached Basement: Full Roof: Shingle Composition