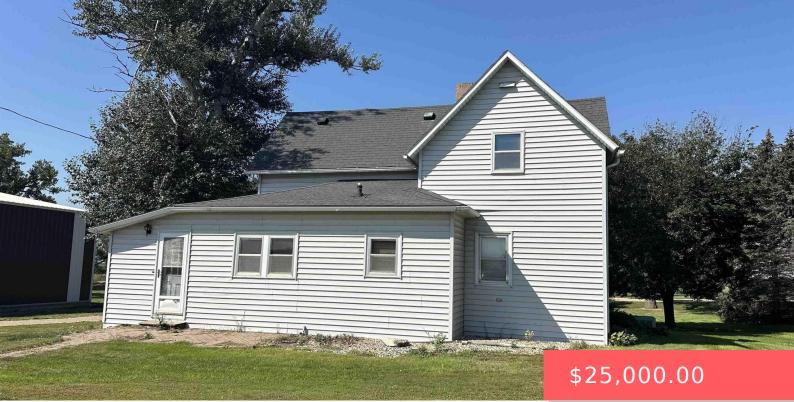

#### 23379 434TH AVE

https://harr-lemme.com

NA . . . only the house is for sale; not the land. The house must be moved.

- 4 beds
- 1 bath
- Single Family, Two Story
- None, RESIDENTIAL
- Active, Active-New
- 1720 sq ft

#### Basics

Category: None, RESIDENTIAL Status: Active, Active-New Bathrooms: 1 bath Floor level: 1054 Lot size: 0 sq ft Type: Single Family, Two Story Bedrooms: 4 beds Total rooms: 10 Area: 1720 sq ft Year built: 1905

# **Building Details**

Exterior material: Vinyl