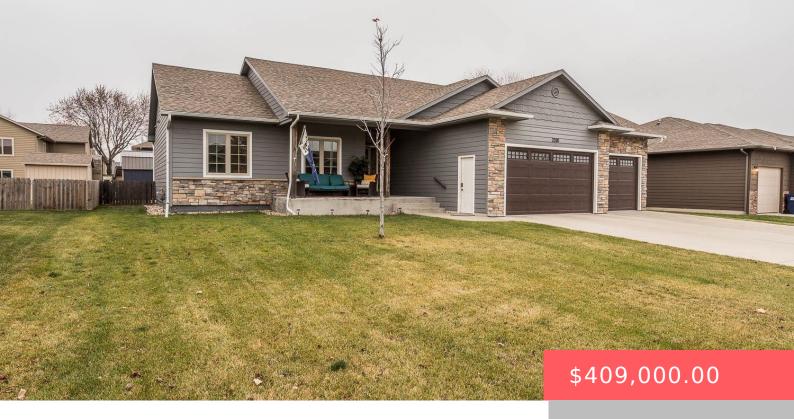

#### 2330 N DEVON AVE

https://harr-lemme.com

Tea-Howling Ridge Add Lot 16 - Blk 6

- 3 beds
- 2 baths
- Ranch, Single Family
- None, RESIDENTIAL
- Active, Active-New
- 1551 sq ft

#### Basics

Category: None, RESIDENTIAL Status: Active, Active-New Bathrooms: 2 baths Floor level: 1551 Lot size: 9600 sq ft

Type: Ranch, Single Family Bedrooms: 3 beds Total rooms: 7 Area: 1551 sq ft Year built: 2016

# **Building Details**

Floor covering: Carpet, Ceramic, Laminate, Tile, Wood Exterior material: Hard Board, Stone/Stone Veneer Parking: Attached Basement: Full
Roof: Shingle Composition