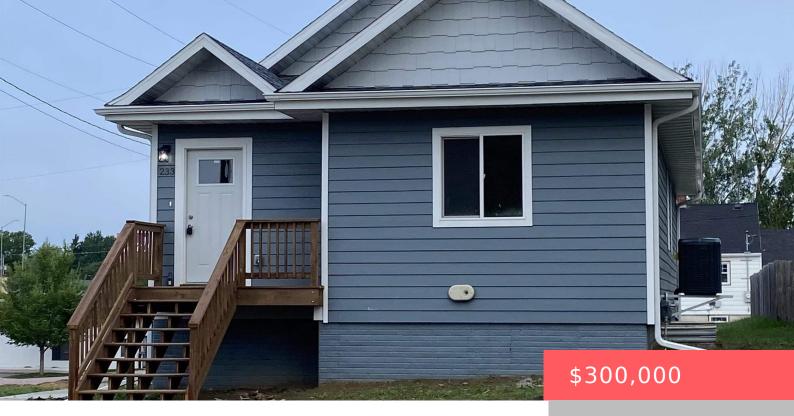

## SIOUX FALLS, SD, 57104

https://harr-lemme.com

LOT 9 BLOCK 2 COVELL'S 1ST ADDN TO CITY OF SIOUX FALLS

- 1 hods
- 2 baths
- Ranch, Single Family
- None, RESIDENTIAL
- Active
- 1350 sq ft

#### **Basics**

Category: None, RESIDENTIAL Type: Ranch, Single Family

Status: Active Bedrooms: 4 beds

Bathrooms: 2 baths Total rooms: 9
Floor level: 1350 Area: 1350 sq ft

**Lot size: 6248** sq ft **Year built:** 2024

## **Building Details**

Floor covering: Carpet, Laminate, Wood Basement: Full

**Exterior material:** Wood **Roof:** Shingle Composition

Parking: Detached