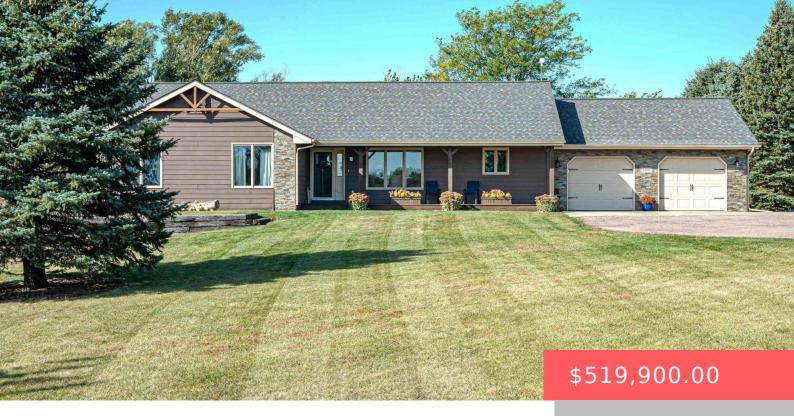

### 23269 451 AVE

https://harr-lemme.com

LOT 5 MADER'S 2ND ADDITION

- 5 heds
- 4 baths
- Ranch, Single Family
- Outside City Limits
  RESIDENTIAL
- Active, Active-New
- 3164 sa fi

#### **Basics**

Category: Outside City Limits, RESIDENTIAL Type: Ranch, Single Family

Status: Active, Active-New Bedrooms: 5 beds

Bathrooms: 4 baths Total rooms: 11

Floor level: 1856 Area: 3164 sq ft

**Lot size: 43560** sq ft **Year built:** 1994

## **Building Details**

Floor covering: Carpet, Tile, Wood Basement: Full

**Exterior material:** Hard Board **Roof:** Shingle Composition

Parking: Attached