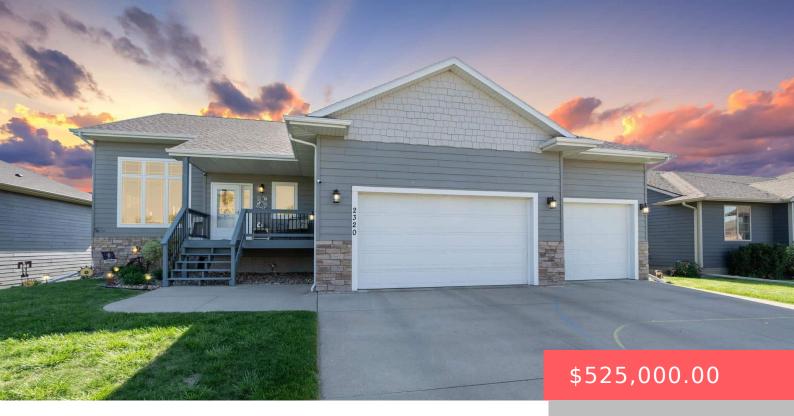

### 2320 N IVY RD

https://harr-lemme.com

TEA-HOWLING RIDGE ADD LOT 23 - BLK 3

- 5 hads
- 4 baths
- Single Family, Two Story
- None, RESIDENTIAL
- Active
- 2758 sq ft

#### **Basics**

Category: None, RESIDENTIAL Type: Single Family, Two Story

Status: Active Bedrooms: 5 beds

Bathrooms: 4 baths Total rooms: 11

Floor level: 1086 Area: 2758 sq ft

Lot size: 9583 sq ft Year built: 2010

# **Building Details**

Floor covering: Carpet, Laminate, Luxury Vinyl Plank, Tile

Basement: Full

**Exterior material:** Cement Hardboard, Stone/Stone Veneer **Roof:** Shingle Composition

Parking: Attached