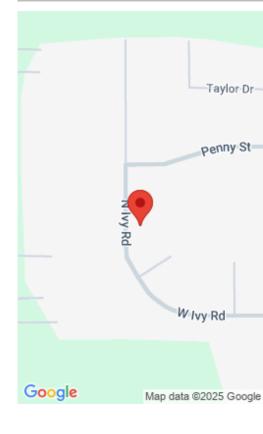

### 2320 N IVY RD

https://harr-lemme.com

TEA-HOWLING RIDGE ADD LOT 23 - BLK 3

- 5 hads
- 4 baths
- Single Family, Two Story
- None, RESIDENTIAL
- Active
- 2758 sq ft