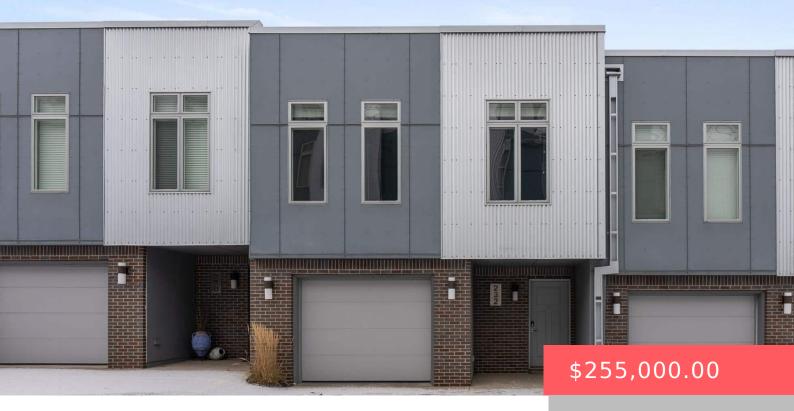

#### 232 E RESIDENCE PL

https://harr-lemme.com

UNIT 19 THE RESIDENCE CONDOMIMIUMS (EX THAT PART OF RESIDENCE ADDN) LOTS 7 TO 11 BLOCK 19 GALES SIOU

- 2 hads
- 1 bath
- Condominium, Multi Level
- None, RESIDENTIAL
- Active-New
- 997 sa ft

#### **Basics**

Category: None, RESIDENTIAL Type: Condominium, Multi Level

Status: Active-New Bedrooms: 2 beds

Bathrooms: 1 bath Total rooms: 4

Floor level: 691 Area: 997 sq ft

**Lot size: 1699** sq ft **Year built:** 2017

## **Building Details**

Floor covering: Carpet, Ceramic, Laminate

Basement: None

**Exterior material:** Metal, Part Brick **Roof:** Rubber

Parking: Attached, Tuck Under