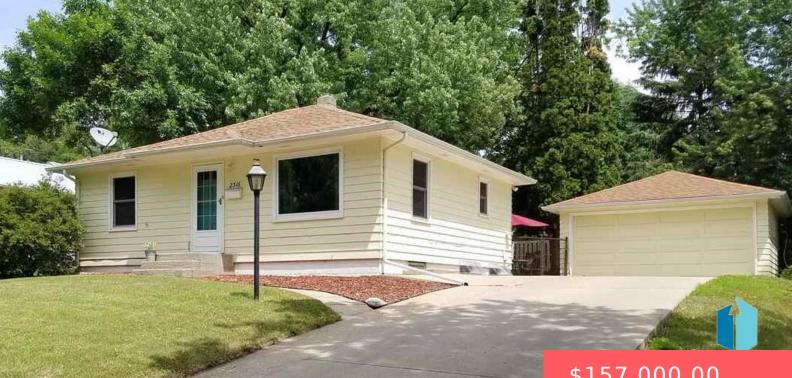

#### **2316 S WESTERN AVE**

https://harr-lemme.com

Lot 9 Block 13 Section 29 N 1/2 8 & ALL

- \$157,000.00

#### Basics

Category: None, RESIDENTIAL Status: Sold Bathrooms: 1 bath Floor level: 780 Lot size: 8712 sq ft Type: Ranch, Single Family Bedrooms: 3 beds Total rooms: 7 Area: 1283 sq ft Year built: 1950

# **Building Details**

Floor covering: Carpet, Laminate, Wood Exterior material: Hard Board Parking: Detached

Basement: Full
Roof: Shingle Composition