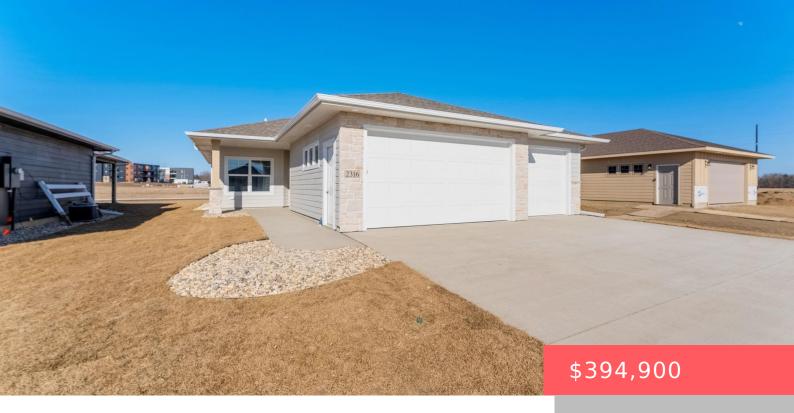

## **BRANDON, SD, 57005**

https://harr-lemme.com

Lot 3 Block 1 of Aspen Ridge Addition

- 2 beds
- 2 baths
- Ranch, Single Family
- New Construction, RESIDENTIAL
- Active
- 1457 sa ft

#### **Basics**

Category: New Construction, RESIDENTIAL Type: Ranch, Single Family

Status: Active Bedrooms: 2 beds

Bathrooms: 2 baths Total rooms: 9

**Floor level:** 1457 Area: **1457** sq ft

Lot size: 7412 sq ft Year built: 2025

## **Building Details**

Floor covering: Carpet, Laminate Basement: None

**Exterior material:** Hard Board, Stone/Stone Veneer **Roof:** Shingle Composition

Parking: Attached