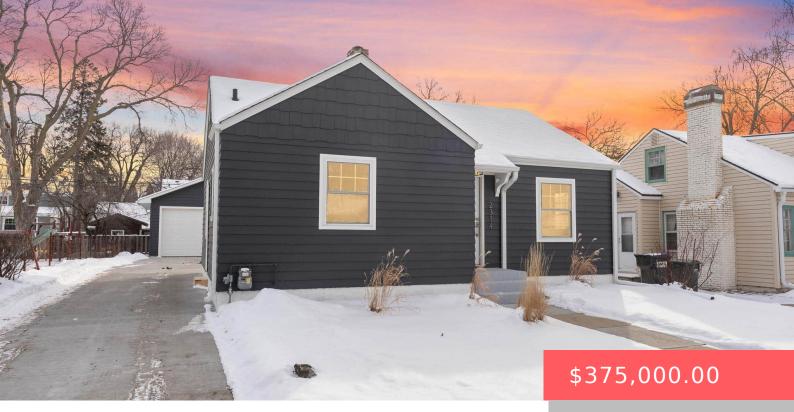

#### **2314 S CENTER AVE**

https://harr-lemme.com

Lot 15, Block 1, Teslow's Addition.

- 3 beds
- 2 baths
- Ranch, Single Family
- None, RESIDENTIAL
- Active, Active-New
- 1328 sq ft

#### Basics

Category: None, RESIDENTIAL Status: Active, Active-New Bathrooms: 2 baths Floor level: 928 Lot size: 6650 sq ft Type: Ranch, Single Family Bedrooms: 3 beds Total rooms: 11 Area: 1328 sq ft Year built: 1940

# **Building Details**

Floor covering: Carpet, Vinyl Exterior material: Hard Board Parking: Detached

Basement: Full
Roof: Shingle Composition