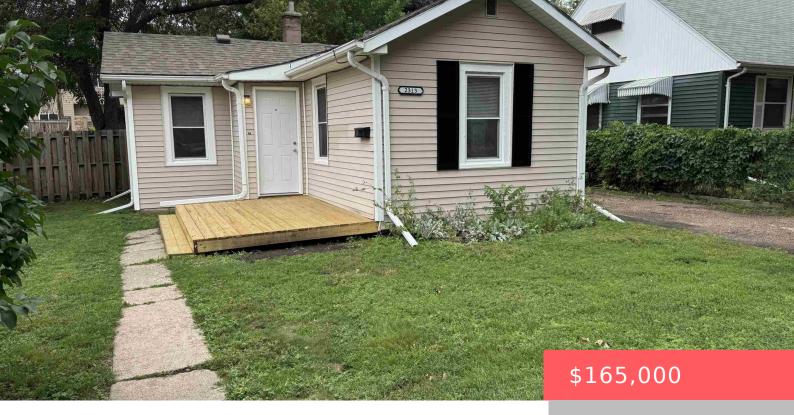

## **SIOUX FALLS, SD, 57105-3734**

https://harr-lemme.com

Lot 4 Block 29 University 3rd Addn to the city of Sioux Falls

- 2 hads
- 1 bath
- Ranch, Single Family
- None, RESIDENTIAL
- Active
- 664 sq ft

#### **Basics**

Category: None, RESIDENTIAL Type: Ranch, Single Family

Status: Active Bedrooms: 2 beds

Bathrooms: 1 bath

Floor level: 664

Area: 664 sq ft

**Lot size: 5502** sq ft **Year built:** 1930

## **Building Details**

Floor covering: Luxury Vinyl Plank Basement: Partial

**Exterior material:** Vinyl **Roof:** Shingle Composition