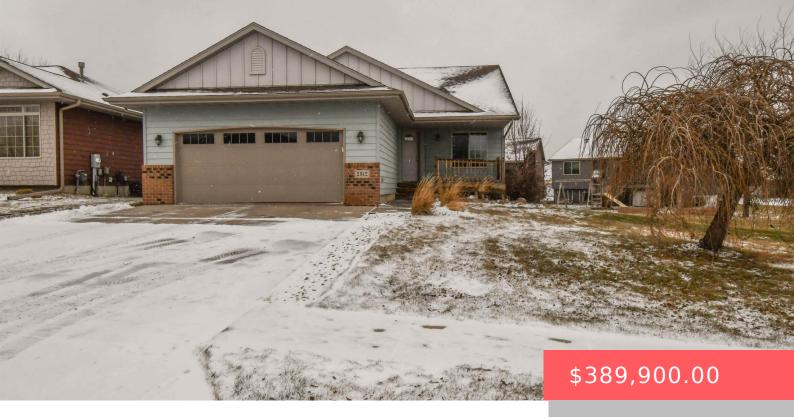

## **2312 S JUNE AVE**

https://harr-lemme.com

Lot 12 Block 3 Westwood Valley Addn To City Of Sioux Falls

- 5 beds
- 3 haths
- Ranch, Single Family
- None, RESIDENTIAL
- Active. Active-New
- 2064 sq ft

#### **Basics**

Category: None, RESIDENTIAL Type: Ranch, Single Family

Status: Active, Active-New Bedrooms: 5 beds

**Bathrooms: 3** baths **Total rooms:** 12

Floor level: 1135 Area: 2064 sq ft

**Lot size: 8695** sq ft **Year built:** 2006

## **Building Details**

Floor covering: Carpet, Vinyl Basement: Full

Exterior material: Cement Hardboard, Part Brick Roof: Shingle Composition

Parking: Attached