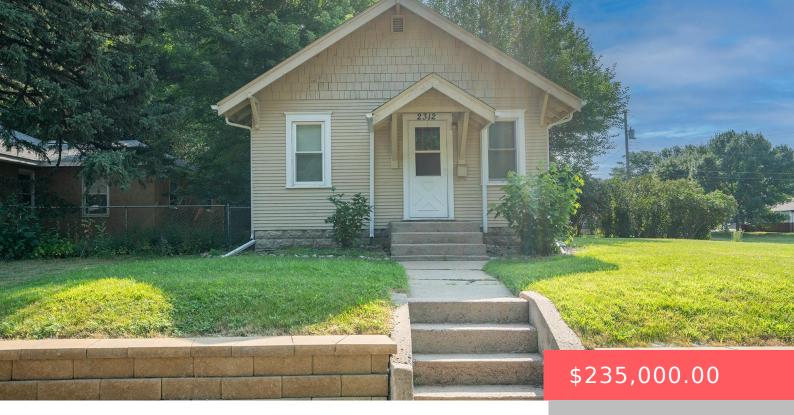

#### 2312 S EUCLID AVE

https://harr-lemme.com

W 92'9 & Lot 10 Block 24 Gerrish & Lord's Addition to City of SF

- 3 hads
- 2 baths
- Ranch, Single Family
- None, RESIDENTIAL
- Active, Active-New
- 1000 sq ft

#### **Basics**

Category: None, RESIDENTIAL Type: Ranch, Single Family

Status: Active, Active-New Bedrooms: 3 beds

Bathrooms: 2 baths Total rooms: 7

Floor level: 600 Area: 1000 sq ft

**Lot size: 6072** sq ft **Year built:** 1932

## **Building Details**

Floor covering: Carpet, Laminate, Wood Basement: Full

**Exterior material:** Wood **Roof:** Shingle Composition

Parking: Detached