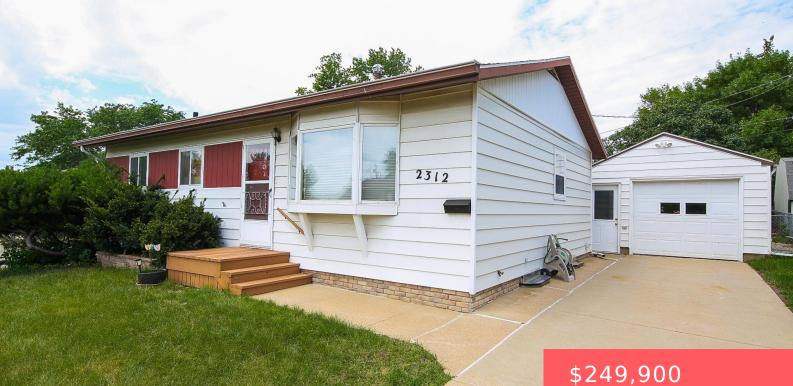

#### SIOUX FALLS, SD, 57103

https://harr-lemme.com

Sub of lots 11 & 12 & pt lotd 1& 15 28 Block 1 Riverview Addn

#### Basics

Category: None, RESIDENTIAL Status: Active Bathrooms: 1 bath Floor level: 1177 Lot size: 6299 sq ft Type: Ranch, Single Family Bedrooms: 3 beds Total rooms: 8 Area: 1647 sq ft Year built: 1956

## **Building Details**

Floor covering: Carpet, Ceramic, Vinyl, Wood Exterior material: Vinyl, Wood Parking: Detached Basement: Full
Roof: Shingle Composition