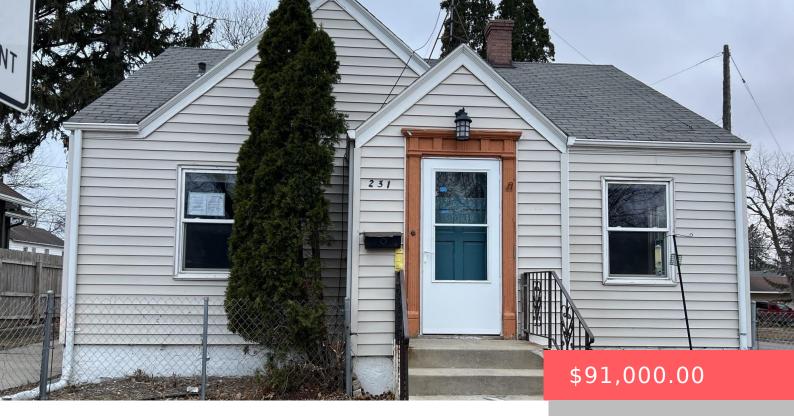

#### 231 N WEST AVE

https://harr-lemme.com

E66` & W20` E86` S19.5` 1 BLOCK 4 WEST PARK ADDN TO CITY OF SIOUX FALLS

- 3 hads
- 1 bath
- 1.5 Story, Single Family
- None, RESIDENTIAL
- Active, Active-New
- 1124 sq ft

#### **Basics**

Category: None, RESIDENTIAL Type: 1.5 Story, Single Family

Bedrooms: 3 beds Status: Active, Active-New

Bathrooms: 1 bath **Total rooms:** 6

**Area: 1124** sq ft Year built: 1940 Lot size: 3291 sq ft

# **Building Details**

Floor covering: Vinyl, Wood Basement: Full

Exterior material: Vinyl, Wood **Roof:** Shingle Composition

Parking: Detached