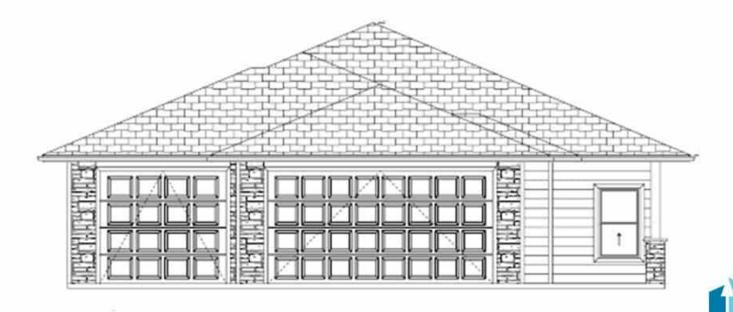

## 2309 E TINLEY ST

https://harr-lemme.com

Lot 1 Block 2 of Aspen Ridge Addition

# \$429,900.00

- 2 beds
- 2 baths
- Ranch, Single Family
- New Construction, RESIDENTIAL
- Active, Active-New
- 1676 sa f

#### **Basics**

Category: New Construction, RESIDENTIAL Type: Ranch, Single Family

Status: Active, Active-New Bedrooms: 2 beds

Bathrooms: 2 baths Total rooms: 10

Floor level: 1676 Area: 1676 sq ft

Lot size: 8625 sq ft Year built: 2024

### **Building Details**

Floor covering: Carpet, Laminate Basement: None

**Exterior material:** Hard Board, Stone/Stone Veneer **Roof:** Shingle Composition

Parking: Attached