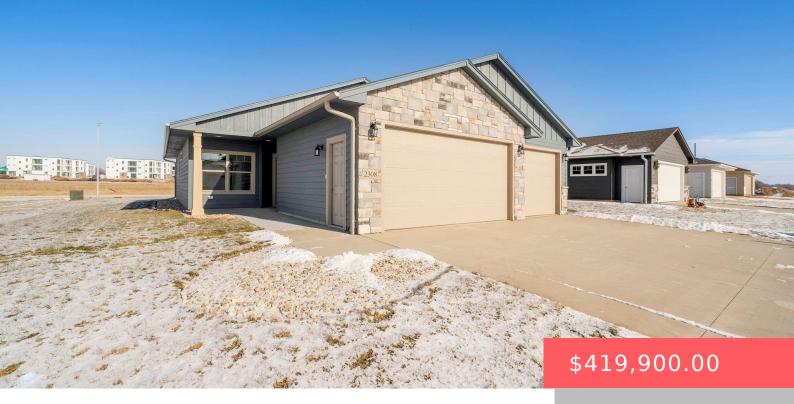

### 2308 E TINLEY ST

https://harr-lemme.com

Lot 1 Block 1 of Aspen Ridge Addition

- 2 heds
- 2 baths
- Ranch, Single Family
- New Construction, RESIDENTIAL
- Active-New
- 1569 sa ft

#### **Basics**

Category: New Construction, RESIDENTIAL Type: Ranch, Single Family

Status: Active-New Bedrooms: 2 beds

Bathrooms: 2 baths Total rooms: 9

Lot size: 8868 sq ft Year built: 2024

## **Building Details**

Floor covering: Carpet, Laminate Basement: None

**Exterior material:** Hard Board, Stone/Stone Veneer **Roof:** Shingle Composition

Parking: Attached