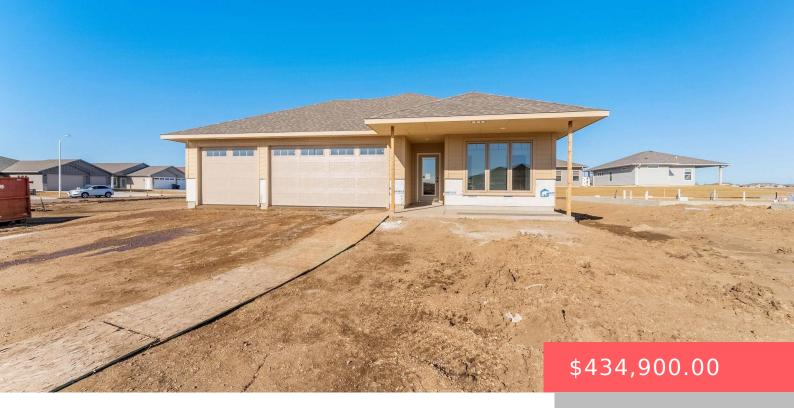

#### **2308 E BREK ST**

https://harr-lemme.com

Lot 13 Block 2 of Aspen Ridge Addition

- 2 heds
- 2 baths
- Ranch, Single Family
- New Construction, RESIDENTIAL
- Active. Active-New
- 1499 sa ft

#### **Basics**

Category: New Construction, RESIDENTIAL Type: Ranch, Single Family

Status: Active, Active-New Bedrooms: 2 beds

Bathrooms: 2 baths Total rooms: 9

**Floor level:** 1499 sq ft

**Lot size: 12312** sq ft **Year built:** 2025

# **Building Details**

Floor covering: Carpet, Laminate Basement: None

**Exterior material:** Hard Board, Stone/Stone Veneer **Roof:** Shingle Composition

Parking: Attached