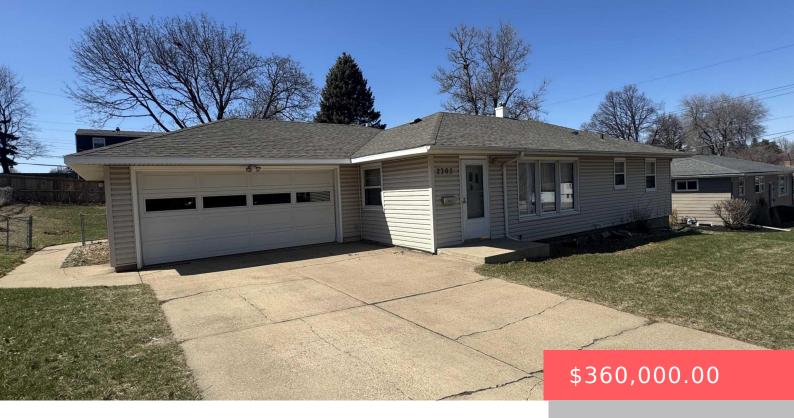

#### 2305 S SHERMAN AVE

https://harr-lemme.com

4 & N12 5 Block 7 Warren's Addn to the City of Sioux Falls

- 5 heds
- 2 baths
- Ranch, Single Family
- None, RESIDENTIAL
- Active, Active-New
- 1795 sq ft

#### **Basics**

Category: None, RESIDENTIAL Type: Ranch, Single Family

**Status:** Active, Active-New **Bedrooms: 5** beds

Bathrooms: 2 baths Total rooms: 10
Floor level: 1245 Area: 1795 sq ft

**Lot size: 11786** sq ft **Year built:** 1957