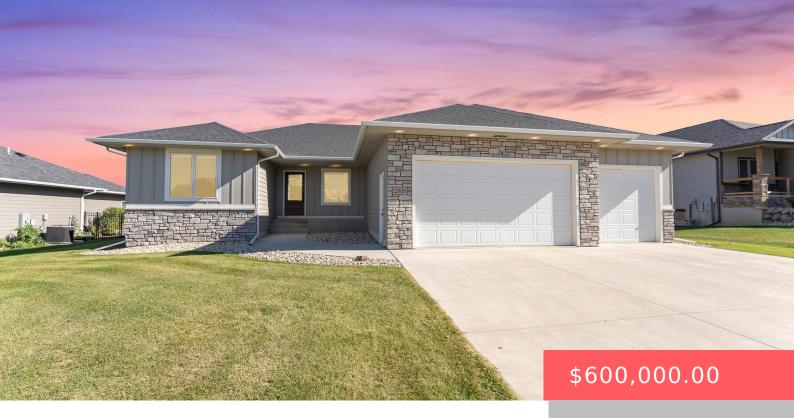

#### 2305 S GALENA CT

https://harr-lemme.com

# LOT 5 BLOCK 19 COPPER CREEK ADDITION AN ADDN TO CITY OF SIOUX FALLS

- 4 beds
- 3 baths
- Ranch, Single Family
- None, RESIDENTIAL
- Active, Active-New
- 2991 sq ft

#### Basics

Category: None, RESIDENTIAL Status: Active, Active-New Bathrooms: 3 baths Floor level: 1591 Lot size: 11180 sq ft Type: Ranch, Single Family Bedrooms: 4 beds Total rooms: 9 Area: 2991 sq ft Year built: 2021

## **Building Details**

Floor covering: Carpet, Vinyl Exterior material: Hard Board, Stone/Stone Veneer Parking: Attached Basement: Full
Roof: Shingle Composition