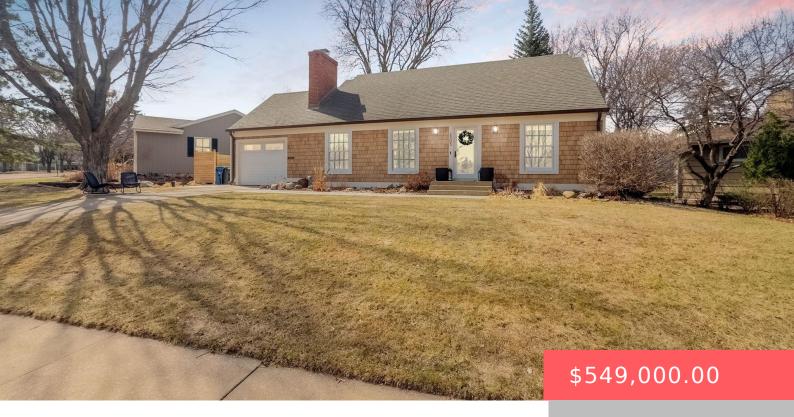

#### 2305 S CARTER PL

https://harr-lemme.com

Lot 2 Block 5 Happy Hollow Addn To City Of Sioux Falls

- 3 beds
- 2 baths
- 1.5 Story, Single Family
- None, RESIDENTIAL
- Active, Active-New
- 2088 sq ft

#### Basics

Category: None, RESIDENTIAL Status: Active, Active-New Bathrooms: 2 baths Floor level: 1238 Lot size: 7000 sq ft

Type: 1.5 Story, Single Family Bedrooms: 3 beds Total rooms: 10 Area: 2088 sq ft Year built: 1955

# **Building Details**

Floor covering: Carpet, Laminate, Tile, Wood Exterior material: Wood Parking: Attached Basement: Full
Roof: Shingle Composition