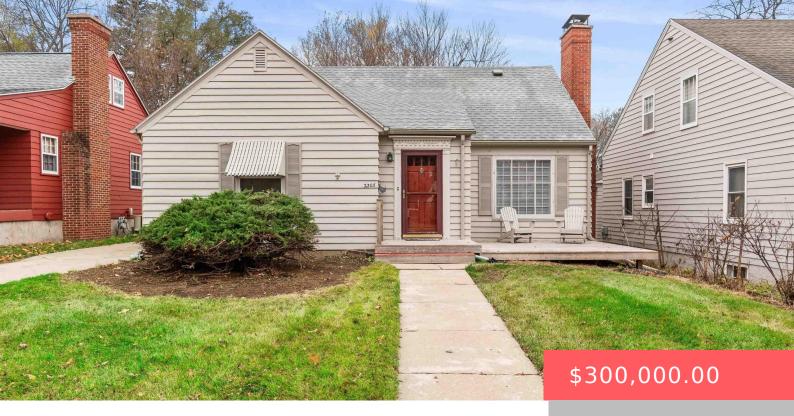

#### **2305 S 3RD AVE**

https://harr-lemme.com

E12 VAC ALLEY & 11 BLOCK 17HUNTER`S ADDN TO CITY OF SIOUXFALLS

- 1 hods
- 2 baths
- 1.5 Story, Single Family
- None, RESIDENTIAL
- Active Contingent Misc
- 1756 sq ft

#### **Basics**

Category: None, RESIDENTIAL Type: 1.5 Story, Single Family

**Status:** Active - Contingent Misc **Bedrooms: 4** beds

Bathrooms: 2 baths Floor level: 1256

**Area: 1756** sq ft **Lot size: 7501** sq ft **Year built:** 1946

# **Building Details**

Floor covering: Carpet, Wood Basement: Full

**Exterior material:** Wood **Roof:** Shingle Composition

Parking: Detached