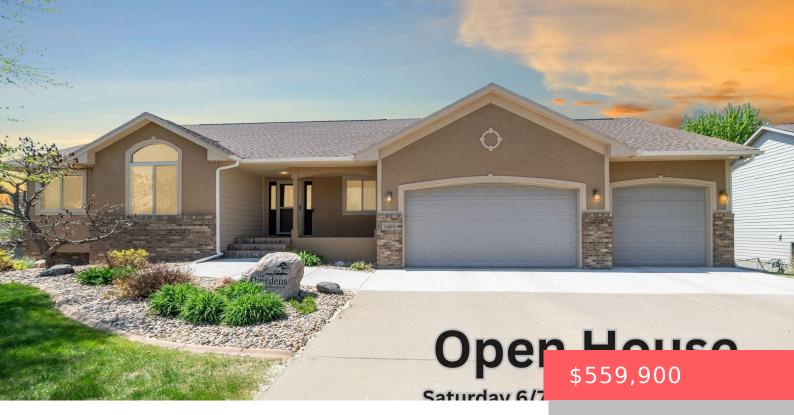

## **TEA, SD, 57064**

https://harr-lemme.com

Lot 18, Block 1, Howling Ridge Addn to the City of Tea

- 5 hads
- 4 baths
- Ranch, Single Family
- None, RESIDENTIAL
- Active
- 3036 sq ft

#### **Basics**

Category: None, RESIDENTIAL Type: Ranch, Single Family

Status: Active Bedrooms: 5 beds

Bathrooms: 4 baths Total rooms: 11

Floor level: 1688 Area: 3036 sq ft

**Lot size: 13503** sq ft **Year built:** 2008

# **Building Details**

Floor covering: Carpet, Tile, Wood Basement: Full

**Exterior material:** Other, Stucco/Drivit, Wood **Roof:** Shingle Composition

Parking: Attached