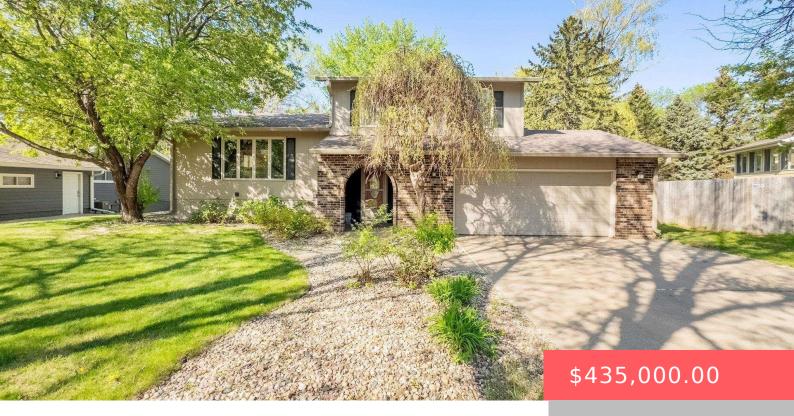

#### **2305 E HARRIET LEA**

https://harr-lemme.com

Lot 10A Block 4 The Park in Tuthill Highlands Addn to City of Sioux Falls

- 1 hods
- 3 baths
- Multi Level, Single Family
- None, RESIDENTIAL
- Active-New
- 2567 sq ft

#### **Basics**

Category: None, RESIDENTIAL Type: Multi Level, Single Family

Status: Active-New Bedrooms: 4 beds

Bathrooms: 3 baths Total rooms: 7

Floor level: 445 Area: 2567 sq ft

**Lot size: 10001** sq ft **Year built:** 1977

## **Building Details**

Floor covering: Carpet, Tile Basement: Partial

**Exterior material:** Part Brick, Wood **Roof:** Shingle Composition

Parking: Attached