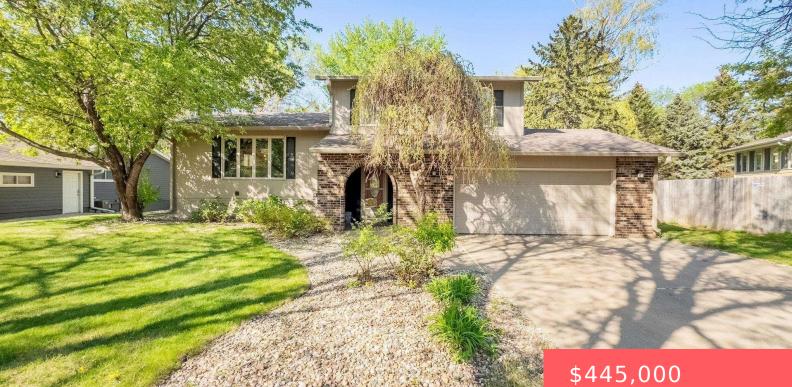

# Lot 10A Block 4 The Park in Tuthill Highlands Addn to City of Sioux Falls

- **7443**,000
- 4 beds
- 3 baths
- Multi Level, Single Family
- None, RESIDENTIAL
- Active
- 2567 sq ft

#### Basics

Category: None, RESIDENTIAL Status: Active Bathrooms: 3 baths Floor level: 445 Lot size: 10001 sq ft Type: Multi Level, Single Family Bedrooms: 4 beds Total rooms: 7 Area: 2567 sq ft Year built: 1977

### **Building Details**

Floor covering: Carpet, Tile Exterior material: Part Brick, Wood Parking: Attached Basement: Partial Roof: Shingle Composition

#### **Amenities & Features**

Features: 3+ Bedrooms Same Level, Vaulted Ceiling