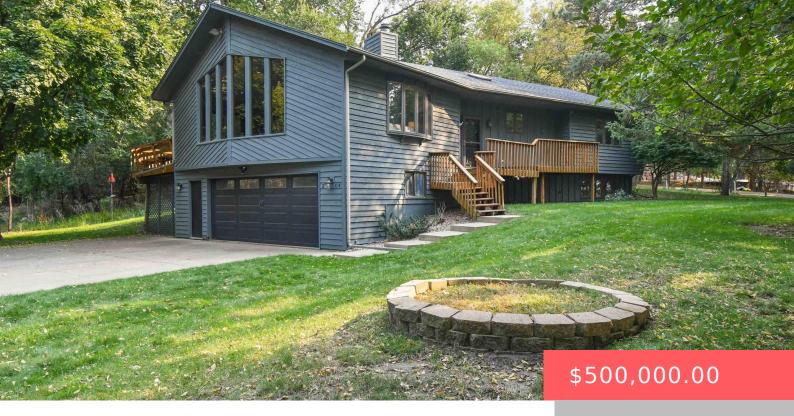

#### 2304 S SOUTHEASTERN AVE

https://harr-lemme.com

Lot 1 W.K.M. Addition In Trs 2 & 3 Ne14 27-101-49

- 3 heds
- 3 baths
- Ranch, Single Family
- None, RESIDENTIAL
- Active, Active Contingent Misc. Active-New
- 2328 sq ft

### **Basics**

Category: None, RESIDENTIAL Type: Ranch, Single Family

**Status:** Active, Active - Contingent Misc, Active-New **Bedrooms: 3** beds

Bathrooms: 3 baths Total rooms: 12

Floor level: 1678 Area: 2328 sq ft

**Lot size: 30575** sq ft **Year built:** 1988

# **Building Details**

Floor covering: Carpet, Vinyl, Wood Basement: Partial

**Exterior material:** Hard Board **Roof:** Shingle Composition

Parking: Attached