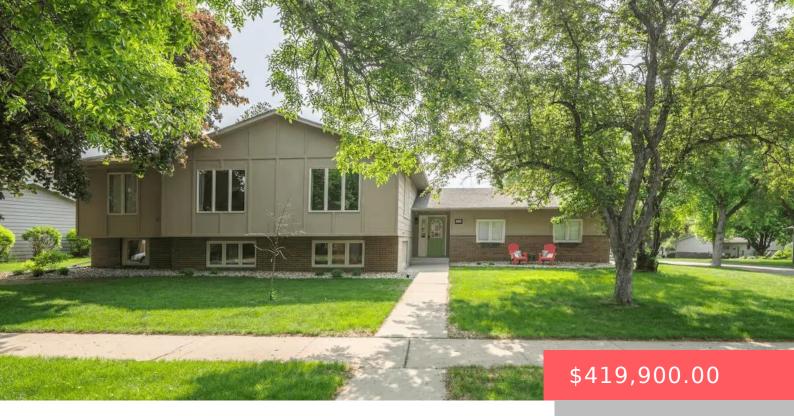

#### 2304 S MOCKINGBIRD CIR

https://harr-lemme.com

Lot 11 Block 5 MOCKING BIRD HILL ADDN TO CITY OF SIOUX FALLS

- 5 heds
- 3 baths
- Single Family, Split Fover
- None, RESIDENTIAL
- Active, Active Contingent Misc. Active-New
- 2701 sq ft

#### **Basics**

Category: None, RESIDENTIAL Type: Single Family, Split Foyer

**Status:** Active, Active - Contingent Misc, Active-New **Bedrooms: 5** beds

Bathrooms: 3 baths

Floor level: 1500

Area: 2701 sq ft

**Lot size: 11770** sq ft **Year built:** 1976

# **Building Details**

Floor covering: Carpet, Laminate, Tile, Wood Basement: Full

**Exterior material:** Hard Board, Part Brick **Roof:** Shingle Composition

Parking: Attached

### **Amenities & Features**

Features: Formal Dining Rm, Master Bath, Master Bed Main Level, Skylights, Vaulted Ceiling