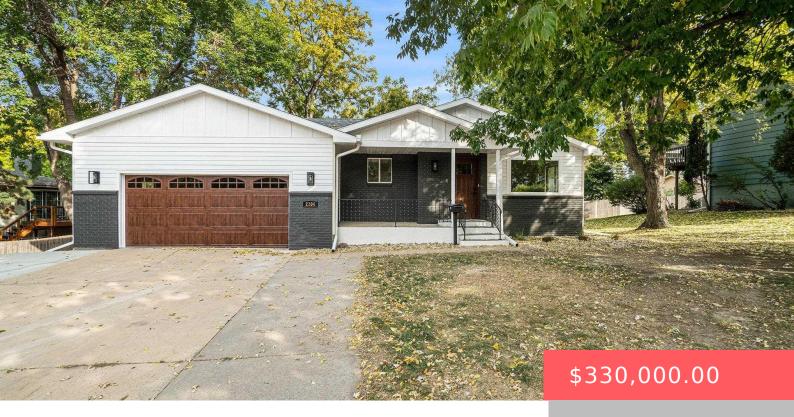

#### 2304 S KIWANIS AVE

https://harr-lemme.com

Lot 28 Block 5 West Park Estates

- 3 beds
- 2 baths
- Ranch, Single Family
- None RESIDENTIAL
- Active-New
- 1174 sq ft

#### **Basics**

Category: None, RESIDENTIAL Type: Ranch, Single Family

Status: Active-New Bedrooms: 3 beds

Bathrooms: 2 baths Total rooms: 6

**Lot size: 8533** sq ft **Year built:** 1991

# **Building Details**

Floor covering: Carpet, Tile, Vinyl Basement: Full

**Exterior material:** Hard Board, Part Brick, Stucco/Drivit Roof: Shingle Composition

Parking: Attached