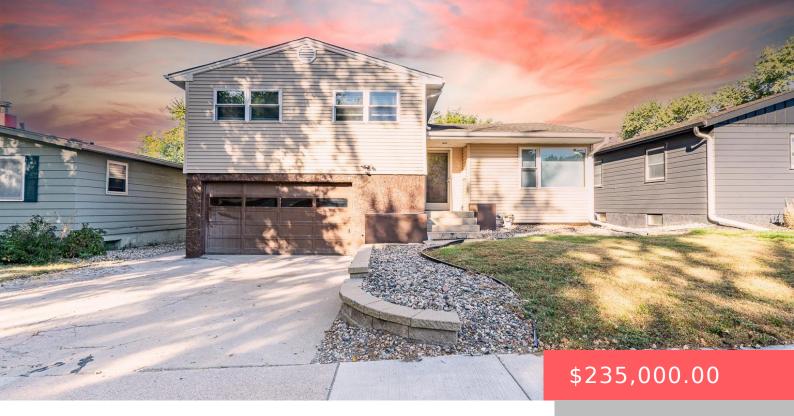

### 2301 S WESTERN AVE

https://harr-lemme.com

S 6` VAC ST & ALL 1 BLOCK 2MORSTAD`S ADDN TO CITY OF SIOUXFALLS

- 3 heds
- 2 baths
- Multi Level, Single Family
- None, RESIDENTIAL
- Active Contingent Misc Active-New
- 1673 sq ft

#### **Basics**

Category: None, RESIDENTIAL Type: Multi Level, Single Family

**Status:** Active - Contingent Misc, Active-New **Bedrooms: 3** beds

Bathrooms: 2 baths Total rooms: 10

Floor level: 522 Area: 1673 sq ft

**Lot size: 6652** sq ft **Year built:** 1955

## **Building Details**

Floor covering: Carpet, Vinyl, Wood Basement: Full

**Exterior material:** Other, Stucco/Drivit **Roof:** Shingle Composition

Parking: Attached, Tuck Under