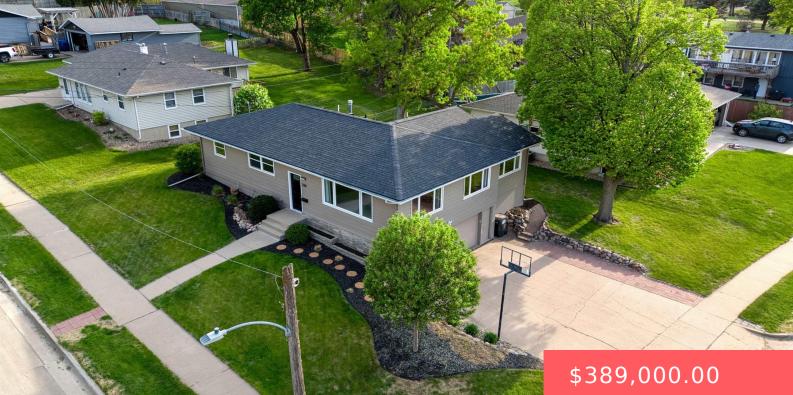

#### **2301 S SHERMAN AVE**

https://harr-lemme.com

Lot 3 Block 7 Warren's Addn to city of Sioux Falls

- 4 beds
- 3 baths
- Ranch, Single Family
- None, RESIDENTIAL
- Active, Active-New
- 2234 sq ft

#### Basics

Category: None, RESIDENTIAL Status: Active, Active-New Bathrooms: 3 baths Floor level: 1634 Lot size: 7928 sq ft Type: Ranch, Single Family Bedrooms: 4 beds Total rooms: 11 Area: 2234 sq ft Year built: 1962

# **Building Details**

Floor covering: Carpet, Wood Exterior material: Hard Board Parking: Attached Basement: Partial Roof: Shingle Composition