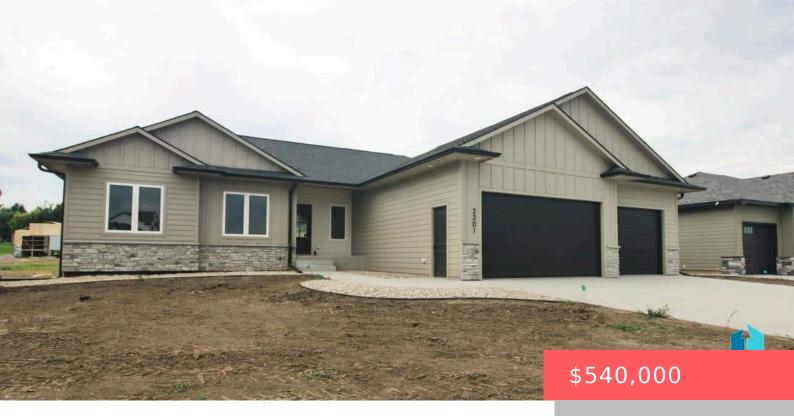

## SIOUX FALLS, SD, 57110

https://harr-lemme.com

Lot 8 Block 4 Sundance Ridge Addition To Sioux Falls

Jamie Larson

- 3 heds
- 2 baths
- Ranch, Single Family
- New Construction, RESIDENTIAL
- Active
- 1505 sq ft

#### **Basics**

Category: New Construction, RESIDENTIAL Type: Ranch, Single Family

Status: Active Bedrooms: 3 beds

Bathrooms: 2 baths Total rooms: 8

**Floor level:** 1505 sq ft

**Lot size: 11645** sq ft **Year built:** 2025

## **Building Details**

Floor covering: Carpet, Luxury Vinyl Plank Basement: Full

**Exterior material:** Hard Board, Stone/Stone Veneer **Roof:** Shingle Composition

Parking: Attached