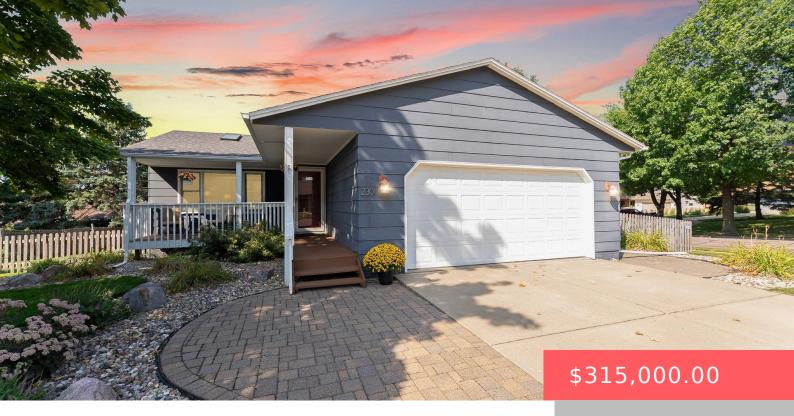

#### 2301 S PEPPER RIDGE AVE

https://harr-lemme.com

Lot 2 Block 17 Ascot Park Addn to City of Sioux Falls

- 3 heds
- 2 baths
- Ranch, Single Family
- None, RESIDENTIAL
- Active Contingent Misc Active-New
- 1762 sq ft

#### **Basics**

Category: None, RESIDENTIAL Type: Ranch, Single Family

**Status:** Active - Contingent Misc, Active-New **Bedrooms: 3** beds

Bathrooms: 2 baths

Floor level: 1012

Total rooms: 6

Area: 1762 sq ft

**Lot size: 9601** sq ft **Year built:** 1987

# **Building Details**

Floor covering: Carpet, Tile, Vinyl Basement: Full

**Exterior material:** Hard Board **Roof:** Shingle Composition

Parking: Attached