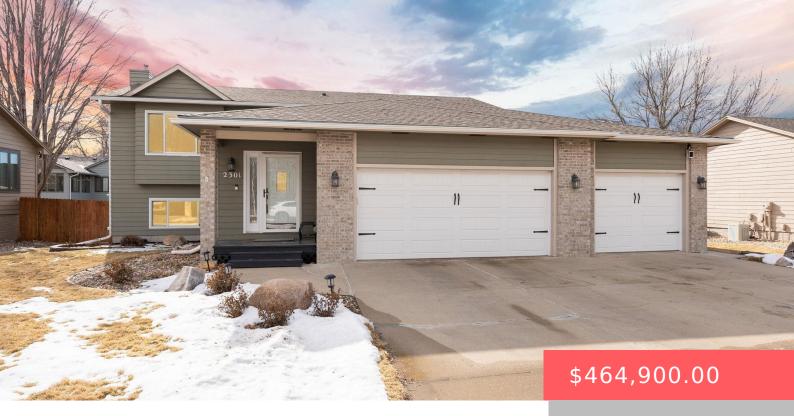

#### 2301 S CROWN HILL DR

https://harr-lemme.com

Lot 5 Block 6 KINGSWOOD ESTATES 5TH ADDN TO CITY OF SIOUX FALLS

- 1 hods
- 3 baths
- Single Family, Split Foyer
- None, RESIDENTIAL
- Active-New
- 2521 sq ft

#### **Basics**

Category: None, RESIDENTIAL Type: Single Family, Split Foyer

Status: Active-New Bedrooms: 4 beds

**Bathrooms: 3** baths **Total rooms:** 9

**Floor level:** 1437 **Area: 2521** sq ft

**Lot size: 8359** sq ft **Year built:** 1991

# **Building Details**

Floor covering: Carpet, Laminate, Wood Basement: Full

**Exterior material:** Hard Board, Part Brick **Roof:** Shingle Composition

Parking: Attached