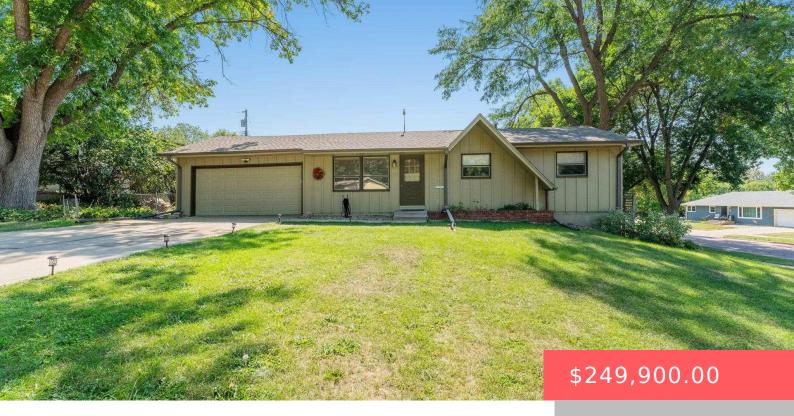

#### 2301 E 17TH ST

https://harr-lemme.com

Lot 1 Block 7 Prospect Park Addn

- 4 heds
- 2 baths
- Ranch, Single Family
- None, RESIDENTIAL
- Active Contingent Misc, Active-New
- 1536 sq ft

### **Basics**

Category: None, RESIDENTIAL Type: Ranch, Single Family

Status: Active - Contingent Misc, Active-New Bedrooms: 4 beds

Bathrooms: 2 baths Total rooms: 8

Floor level: 960 Area: 1536 sq ft

**Lot size: 8800** sq ft **Year built:** 1964

## **Building Details**

Floor covering: Carpet, Laminate, Vinyl, Wood Basement: Full

**Exterior material:** Wood **Roof:** Shingle Composition

Parking: Attached