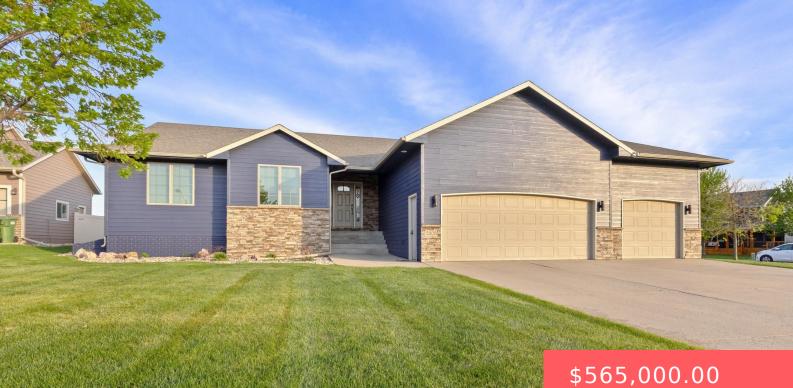

#### **2300 CARSON CIR**

https://harr-lemme.com

Lot 31 Blk 3 Howling Ridge Addition

- J DCu3
- 4 baths
- Ranch, Single Family
- None, RESIDENTIAL
- Active-New
- 2932 sq ft

#### Basics

Category: None, RESIDENTIAL Status: Active-New Bathrooms: 4 baths Floor level: 1552 Lot size: 14462 sq ft

Type: Ranch, Single Family Bedrooms: 5 beds Total rooms: 10 Area: 2932 sq ft Year built: 2010

# **Building Details**

Floor covering: Carpet, Ceramic, Tile Exterior material: Hard Board, Part Brick Parking: Attached Basement: Full
Roof: Shingle Composition